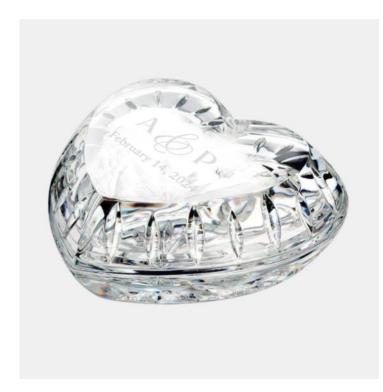

## **Pre-Designed Couple Waterford Giftology Heart Box**

Material: Lead-Free Crystal

Personalizaiton Method: Pre-Designed Art

| Size | SKU      | HxWxD                | Wt (IBs) | Price    |
|------|----------|----------------------|----------|----------|
| NA   | 210610W1 | 1-7/8" x 4-1/2" x 3" | 2.4      | \$135.00 |

## **Description**

This Pre-Designed Couple Waterford Giftology Heart Box is an ideal gift for any love and romantic celebration events or personal gift giving occasions, including Valentine's Day, Birthdays, Engagements, Weddings, and Anniversaries, with our free personalization and high-quality engraving services.